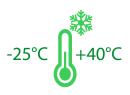

#### Innovative battery heater

The luminaire is able to self-regulate the temperature depending on the environmenal condition from -25°C to +40°C.