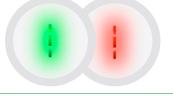

#### 2 in 1 functionalities

Automatic tests compliant to EN 62034 with indication about tests results through LED signalling: green LED indicates normal operation, red LED indicates a fault.